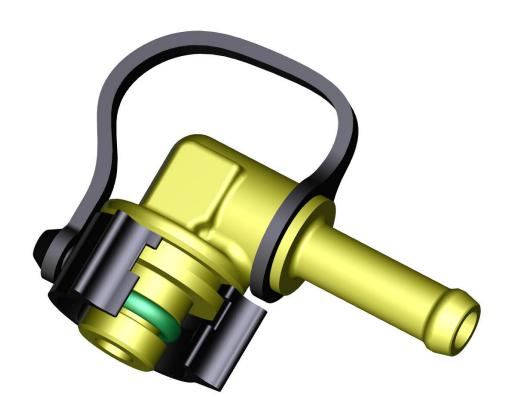

## VOSS quick connect system 246 AX

- For the connection of polyamide tubes and hoses
- Straight and elbow plugs made of brass or metal, depending on application or request
- With one O-Ring for coolant, Diesel and Biodiesel
- With two O-Rings for gasoline/ethanol and hydrogen (246 DS)
- Nominal sizes 8 and 12 available
- Operating pressure min. 10 bar, higher pressures upon request
- Temperature range -40 °C to +120 °C, higher temperatures upon request
- Development and production of customer specific line assemblies