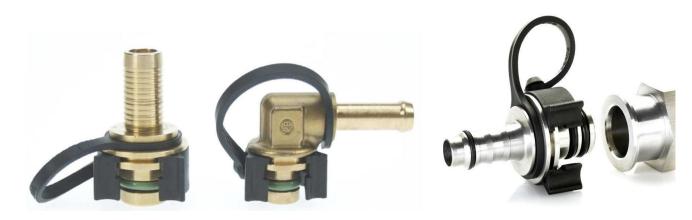

## VOSS quick connect system 246 AX

- For the connection of polyamide tubes and hoses
- Straight and elbow plugs made of brass or metal, depending on application or request
- With one O-Ring for coolant, Diesel and Biodiesel
- With two O-Rings for gasoline/ethanol and hydrogen (246 DS)
- Nominal sizes 8 and 12 available
- Operating pressure min. 10 bar, higher pressures upon request
- Temperature range -40 °C to +120 °C, higher temperatures upon request
- Development and production of customer specific line assemblies