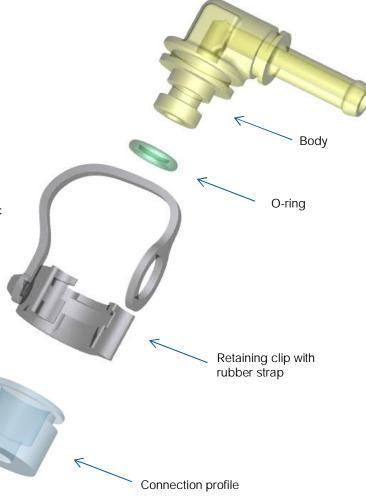

## Product information quick connect system 246 AX

Metal quick connections and adapters for lines in fuel and fuel cell systems

- Quick and safe assembly and disassembly
- System specific connection profile 246 allows for low heights of unit connections and adapters
- Axial clip for tight sealing under connection profile
- Easy to handle
- Poka yoke solutions available upon request

## VOSS quick connect system 246 AX

- For the connection of polyamide tubes and hoses
- Straight and elbow plugs made of brass or metal, depending on application or request
- With one O-Ring for coolant, Diesel and Biodiesel
- With two O-Rings for gasoline/ethanol and hydrogen (246 DS)
- Nominal sizes 8 and 12 available
- Operating pressure min. 10 bar, higher pressures upon request
- Temperature range -40 °C to +120 °C, higher temperatures upon request
- Development and production of customer specific line assemblies