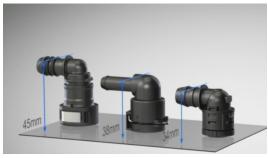

Comparison: SAE 11,8 VDA NW8 VOSS 270 S10

7000854900/201902 Subject to technical modifications © VOSS Automotive GmbH 2019