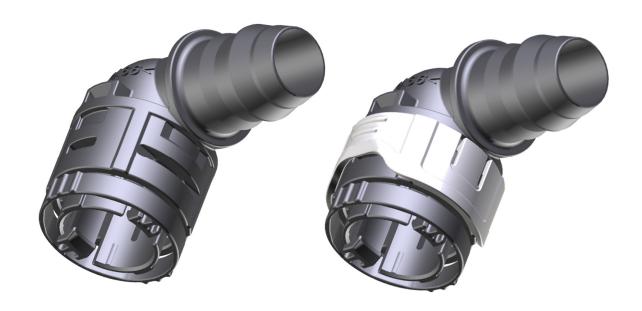

- Easy handling
- Tool-free disassembly
- Optional: Double Lock (DL) as additional safety device
- Double Lock can only be activated (moved) with connector in final position
- Visual and haptic indication of the secure position