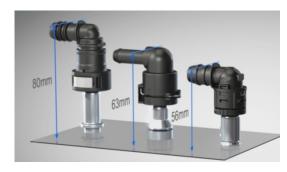

Comparison: SAE 11,8 VDA NW8 VOSS 270 S10

7000854900/201902 Subject to technical modifications © VOSS Automotive GmbH 2019