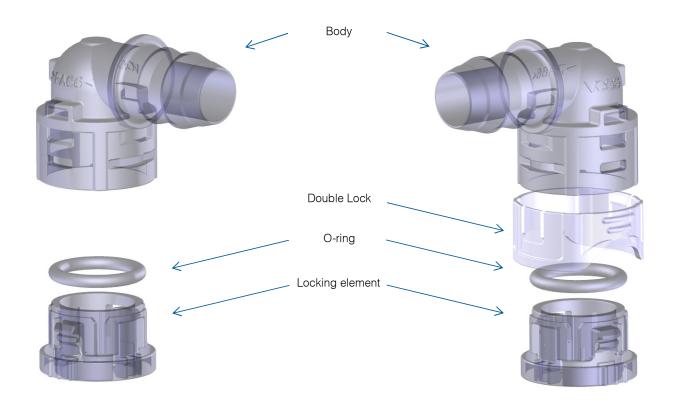

- Easy handling
- Tool-free disassembly
- Optional: Double Lock (DL) as additional safety device
- Double Lock can only be activated (moved) with connector in final position
- Visual and haptic indication of the secure position

## VOSS quick connect system 270 DL

- Connection of PA tubes
- Straight and elbow connectors made of plastic
- Available sizes: S6, S10, S14
- Standard or Double Lock version
- Retaining clip can be pre-assembled in 2 possible positions
- No cross-section jumps
- Operating pressure 2 bar
- Operating temperature range -40 °C to +85 °C
- Pre-assembled lines
- Customer-specific male counterparts
- Integration of customized manifolds possible