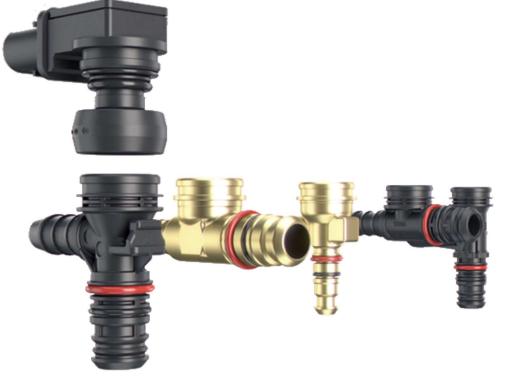

## Product information pressure sensor

Pressure sensor for pneumatic systems



- Only one connection point (e.g. at the air-suspension-bellow) required for compressed air and sensor connection
- For different applications e.g. auxiliary circuits or air suspension
- Rotatable sensor
- Small installation space
- Easy integration of pressure sensors into the system

- Flexible handling even after assembly
- Fewer components and less weight
- Easy assembly with VOSS manual assembly tool or similar tool for electrical components
- Available with different VOSS quick connect systems and various shapes, based on customer requests

For easy integration and different applications in compressed air systems



## System 232 pressure sensor design



VOSS Automotive GmbH · P.O. Box 15 40 · 51679 Wipperfürth · Leiersmühle 2-6 · 51688 Wipperfürth ·Germany Phone: +49 2267 63-0 ·