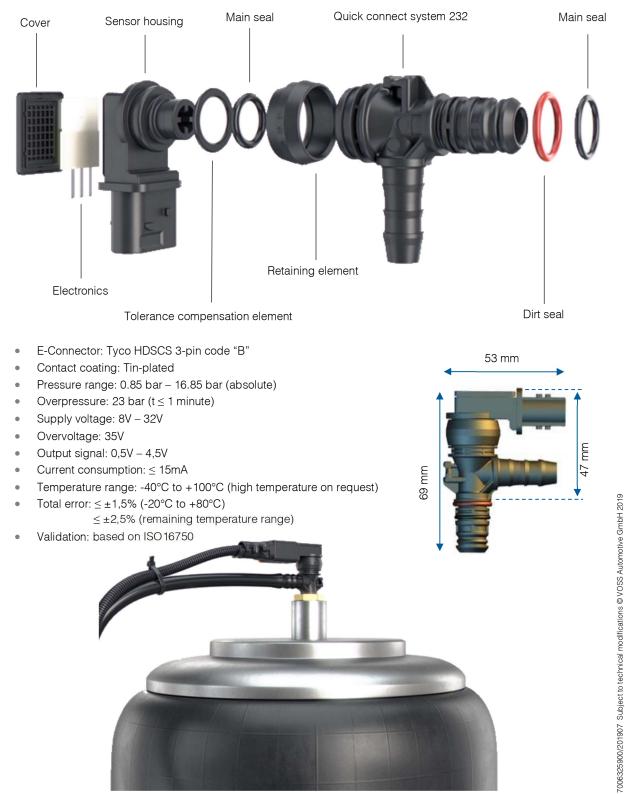

## System 232 pressure sensor design

VOSS Automotive GmbH · P.O. Box 15 40 · 51679 Wipperfürth · Leiersmühle 2-6 · 51688 Wipperfürth ·Germany Phone: +49 2267 63-0 · Fax: +49 2267 63-5982 · automotive@voss.net · www.voss.net